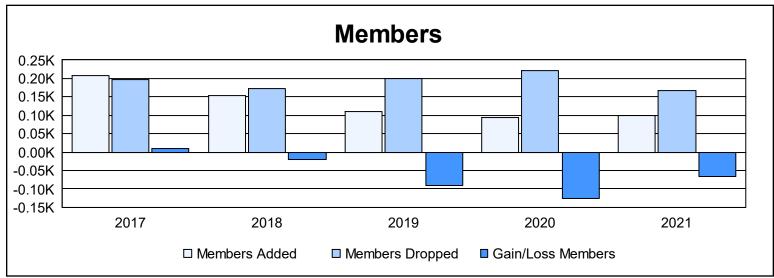

District 332 A

As of June 2021 Cumulative

| Year      | New<br>Clubs | Dropped<br>Clubs | Gain/<br>Loss<br>Clubs | New<br>Members | Charter<br>Members | Reinstate<br>Members | Transfer<br>Members | Total<br>Member<br>Added | Total<br>Members<br>Dropped | Gain/<br>Loss<br>Members |
|-----------|--------------|------------------|------------------------|----------------|--------------------|----------------------|---------------------|--------------------------|-----------------------------|--------------------------|
| 2016-2017 | 0            | 2                | -2                     | 202            | 0                  | 3                    | 2                   | 207                      | 196                         | 11                       |
| 2017-2018 | 0            | 0                | 0                      | 151            | 1                  | 1                    | 1                   | 154                      | 173                         | -19                      |
| 2018-2019 | 0            | 1                | -1                     | 108            | 0                  | 2                    | 0                   | 110                      | 200                         | -90                      |
| 2019-2020 | 0            | 3                | -3                     | 90             | 0                  | 2                    | 3                   | 95                       | 221                         | -126                     |
| 2020-2021 | 0            | 2                | -2                     | 92             | 0                  | 2                    | 6                   | 100                      | 166                         | -66                      |
| Average   | 0            | 2                | -2                     | 129            | 0                  | 2                    | 2                   | 133                      | 191                         | -58                      |