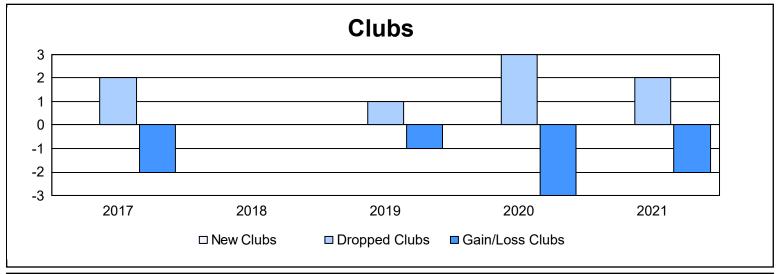

District 332 A

As of June 2021 Cumulative

| Year      | New<br>Clubs | Dropped<br>Clubs | Gain/<br>Loss<br>Clubs | New<br>Members | Charter<br>Members | Reinstate<br>Members | Transfer<br>Members | Total<br>Member<br>Added | Total<br>Members<br>Dropped | Gain/<br>Loss<br>Members |
|-----------|--------------|------------------|------------------------|----------------|--------------------|----------------------|---------------------|--------------------------|-----------------------------|--------------------------|
| 2016-2017 | 0            | 2                | -2                     | 202            | 0                  | 3                    | 2                   | 207                      | 196                         | 11                       |
| 2017-2018 | 0            | 0                | 0                      | 151            | 1                  | 1                    | 1                   | 154                      | 173                         | -19                      |
| 2018-2019 | 0            | 1                | -1                     | 108            | 0                  | 2                    | 0                   | 110                      | 200                         | -90                      |
| 2019-2020 | 0            | 3                | -3                     | 90             | 0                  | 2                    | 3                   | 95                       | 221                         | -126                     |
| 2020-2021 | 0            | 2                | -2                     | 92             | 0                  | 2                    | 6                   | 100                      | 166                         | -66                      |
| Average   | 0            | 2                | -2                     | 129            | 0                  | 2                    | 2                   | 133                      | 191                         | -58                      |